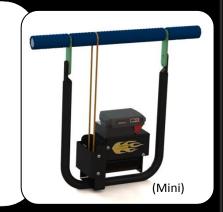

roller design of the "U" frame technology. This cutting edge design provides a rock solid unit that is extremely rugged, easily serviced, exceptionally well balanced and light-weight (11lbs.). These elements provide the Industry's highest performance, lowest weight wall scrubber, with impressive finished results.



### Features & Benefits





Lightweight **Aluminum frame** reduces fatigue



Oil impregnated delrin roller supports for long life.



and belt (no tools reg'd)

# Cutting Edge Cool!



## Milwaukee Cordless Models

#### Specifications:

- ·Weight:
- •Standard 5.5 kg.
- •Mini 5.2 kg.
- Dimensions (LxWxH):
- •Standard 92.7cm x 78.8cm x 10.8cm
- •Mini 42.7cm x 50.8cm x 10.8cm
- Power Requirements:
- •18 volt D.C. (Milwaukee Lithium-Ion)
- Drive Motor:
- •5.1 amp. 18 volt, TENV



#### Milwaukee 18V Cordless Options:

- Standard Battery: 1.5 amp. 20 min. continuous run time
- Long Life Battery: 4.0 amp. 40 min. continuous run time
- Quick Charger: 3 amp/hr
   Charge time 'standard' battery: 30 min.
   Charge time 'long life' battery: 60 min.



Note: Batteries are NOT interchangeable between DeWalt and Milwaukee Cordless Models

# (Standard)

## **DeWalt Cordless Models**

#### Specifications:

- •Weight:
- ·Standard 5.5 kg.
- •Mini 5.2 kg
- •Dimensions (LxWxH):
- •Standard 92.7cm x 78.8cm x 10.8cm
- •Mini 42.7cm x 50.8cm x 10.8cm
- Power Requirements:
- •20 volt D.C. (DeWalt- Lithium-Ion)
- Drive Motor:
- •5.1 amp. 18 volt, TENV



#### DeWalt 20V Options:

- Standard Battery: 1.5 amp. 20 min. continuous run time
- Long Life Battery: 3.0 amp. 40 min. continuous r