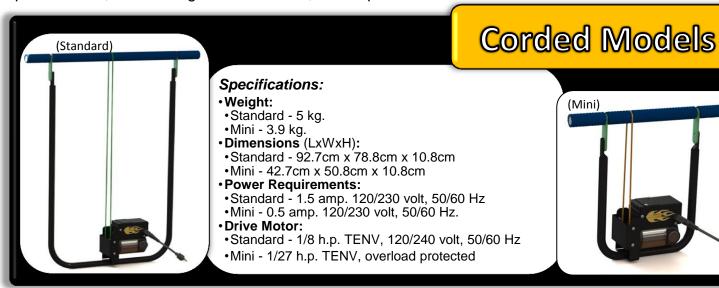

#### Specifications:

- ·Weight:
- •Standard 5.5 kg.
- •Mini 5.2 kg.
- Dimensions (LxWxH):
- •Standard 92.7cm x 78.8cm x 10.8cm
- •Mini 42.7cm x 50.8cm x 10.8cm
- Power Requirements:
- •18 volt D.C. (Milwaukee Lithium-Ion)
- Drive Motor:
- •5.1 amp. 18 volt, TENV