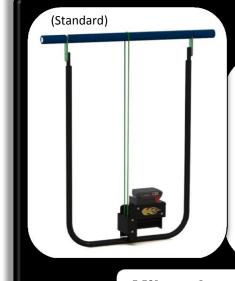

ll. The 'wall scrubbing' process must be fast and easy, resulting in a clean surface that will compliment the spray process.

The Cool Tool utilize a proprietary hybrid wall scrubber design combining the best of the "T" frame technology (edge cutting into corners), and the rugged two (2) support roller design of the "U" frame technology. This cutting edge design provides a rock solid unit that is extremely rugged, easily serviced, exceptionally well balanced and light-weight (11lbs.). These elements provide the Industry's highest performance, lowest weight wall scrubber, with impressive finished results.



### Features & Benefits





Lightweight **Aluminum frame** reduces fatigue



Oil impregnated delrin roller supports for long life.



and belt (no tools reg'd)

# Cutting Edge Cool!



## Milwaukee Cordless Models

#### Specifications:

- ·Weight:
- •Standard 5.5 kg.
- •Mini 5.2 kg.
- Dimensions (LxWxH):
- •Standard 92.7cm x 78.8cm x 10.8cm
- •Mini 42.7cm x 50.8cm x 10.8cm
- Power Requirements:
- •18 volt D.C. (Milwaukee Lithium-Ion)
- Drive Motor:
- •5.1 amp. 18 volt, TENV



#### Milwaukee 18V Cordless Options:

- Standard Battery: 1.5 amp. 20 min. continuous run time
- Long Life Battery: 4.0 amp. 40 min. continuous run time
- Quick Charger: 3 amp/hr
   Charge time 'standard' battery: 30 min.
   Charge time 'long life' battery: 60 min.



Note: Batteries are NOT interchangeable between DeWalt and Milwaukee Cordless Models

# (Standard)

## **DeWalt Cordless Models**

#### Specifications:

- •Weight:
- ·Standard 5.5 kg.
- •Mini 5.2 kg
- •Dimensions (LxWxH):
- •Standar